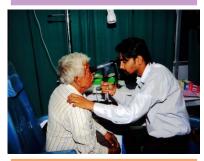

### EYE CAMP

DATE – JAN. 2016 TO MARCH 2017

TOTAL CAMP – 45 4 in Campus & 41 in nearby villages

### 41 Eye Camps were organized in nearby villages during last 15 months 256 Cataract Operation successfully done

| S. | DATE       | PALACE              | NUMBER OF PATIENT |
|----|------------|---------------------|-------------------|
| 1  | 04.01.2016 | SRIYASAR,JHUNJHUNU  | 17                |
| 2  | 28.03.2016 | GANGISAR,JHUNJHUNU  | 75                |
| 3  | 29.03.2016 | MAHENSAR, JHUNJHUNU | 27                |
| 4  | 24.04.2016 | HANSASAR,JHUNJHUNU  | 61                |
| 5  | 26.04.2016 | LATTU,JHUNJHUNU     | 61                |
| 6  | 28.04.2016 | KOLINDA,JHUNJHUNU   | 20                |
| 7  | 30.04.2016 | TAI,JHUNJHUNU       | 35                |
| 8  | 26.06.2016 | RAZANI,JHUNJHUNU    | 16                |
| 9  | 05.06.2016 | SHEKSAR,JHUNJHUNU   | 56                |
| 10 | 07.06.2016 | LUNA,JHUNJHUNU      | 26                |
| 11 | 09.06.2016 | NIRDHNA,JHUNJHUNU   | 57                |
| 12 | 29.06.2016 | BISSAU,JHUNJHUNU    | 26                |
| 13 | 02.07.2016 | RAMGARH,JHUNJHUNU   | 31                |
| 14 | 08.06.2016 | MALSISAR,JHUNJHUNU  | 37                |
| 15 | 21.07.2016 | MANDAWA,JHUNJHUN    | 81                |
| 16 | 25.07.2016 | MALSISAR,JHUNJHUNU  | 45                |
| 17 | 29.07.2016 | RAMGARH,JHUNJHUNU   | 42                |
| 18 | 02.08.2016 | BISSAU,JHUNJHUNU    | 79                |
| 19 | 05.08.2016 | KUMASH,JHUNJHUNU    | 49                |
| 20 | 10.08.2016 | LADHUSAR,JHUNJHUNU  | 27                |
| 21 | 01.09.2016 | MALSISAR,JHUNJHUNU  | 20                |
| 22 | 07.09.2016 | BISSAU,JHUNJHUNU    | 90                |
| 23 | 10.09.2016 | GUDAHAGURG,JHUNJHU  | NU 105            |
| 24 | 23.09.2016 | RAMGARH,JHUNJHUNU   | 20                |
| 25 | 26.09.2016 | GUDAHAGURG,JHUNJHU  | NU 42             |
| 26 | 29.09.2016 | BISSAU,JHUNJHUNU    | 30                |
| 27 | 01.10.2016 | JHATAWA,JHUNJHUNU   | 21                |
| 28 | 17.10.2016 | BISSAU,JHUNJHUNU    | 29                |
| 29 | 19.10.2016 | BAJALA,JHUNJHUNU    | 33                |
| 30 | 22.10.2016 | MANDAWA,JHUNJHUN    | 29                |
| 31 | 04.11.2016 | LATTU,JHUNJHUNU     | 23                |
| 32 | 04.11.0216 | LADHUSAR,JHUNJHUNU  | 8                 |
| 33 | 07.11.2016 | LUNA,JHUNJHUNU      | 16                |
| 34 | 07.11.2016 | HANSASAR,JHUNJHUNU  | 35                |
| 35 | 09.11.2016 | KOLINDA,JHUNJHUNU   | 17                |
| 36 | 11.11.2016 | NAND,JHUNJHUNU      | 20                |
| 37 | 11.11.2016 | BHIMSAR,JHUNJHUNU   | 49                |
| 38 | 21.12.2016 | NAND,JHUNJHUNU      | 48                |
| 39 | 24.12.2016 | BIRMI,JHUNJHUNU     | 26                |
| 40 | 03.01.2017 | CHNANA,JHUNJHUNU    | 32                |
| 41 | 13.01.2017 | KALEYASR,JHUNJHUNU  | 63                |
|    |            |                     | 1624              |