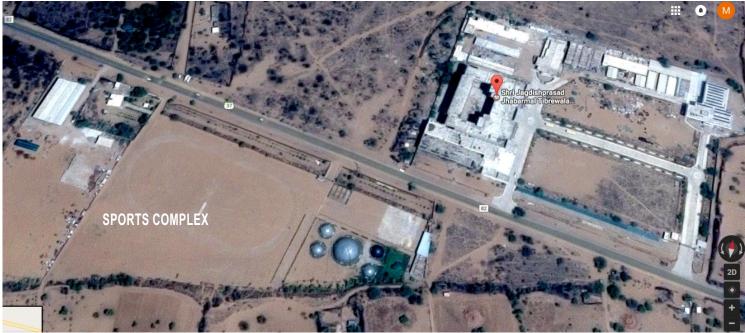

# LOCATION

# LOCATION IN RAJASTHAN

# JJT - At a Glance

# SPORTS COMPLEX

## Campus is spread into 30 Acres

| Academic Campus | 13 | Acres |
|-----------------|----|-------|
| Sports Campus   | 17 | Acres |