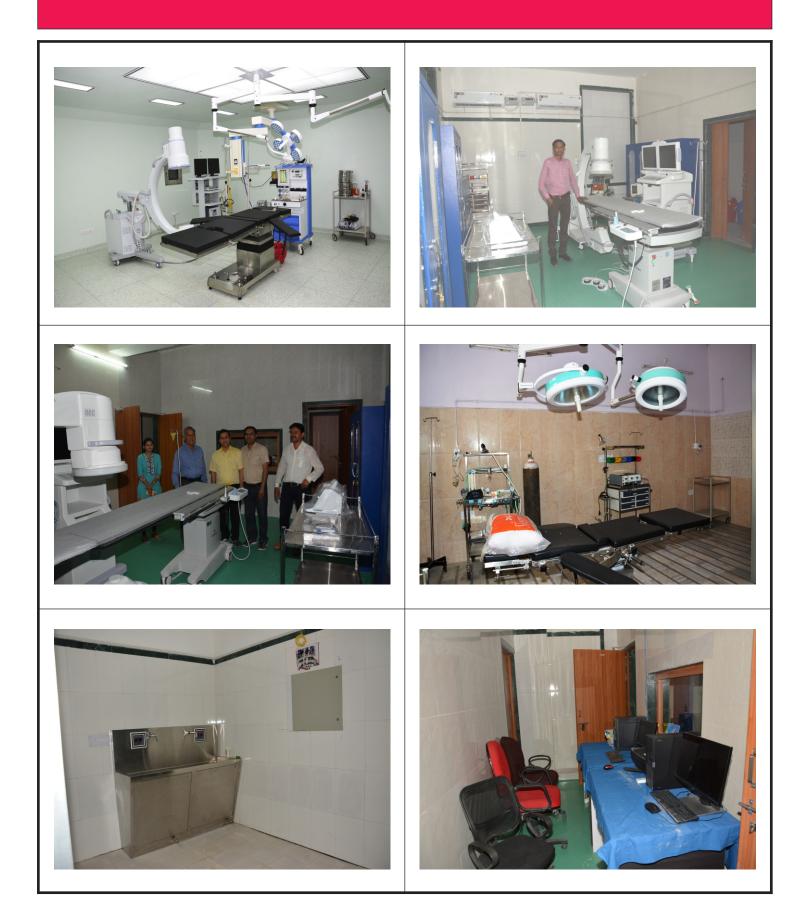

-|
| 2 Blood Gas Analyzer                     | 2 |
| 3 Twin Bottle Electric Suction Apparatus | 2 |
| 4 Major OT Lights                        | 4 |
| 5 Medium Shadow less OT Lights           | 2 |
| 6 Mobile Shadow less OT Lights           | 6 |
| 7 Ventilator ( adult & Paediatric)       | 2 |
| 8 Ventilator                             | 4 |
| 9 Anaesthesia Machine                    | 4 |
| 10 Respirometer                          | 6 |
| 11 Miscellaneous Instruments             |   |
|                                          |   |

#### XV ENT

1 Audio Meter 2 Miscellaneous Instruments (auroscope, Tracheotomy sets etc.)

# **Hospital Building**



# Emergency, Medical Store, Cafeteria



# **Receiption, Administration & OPD**



# Optometry, Dialysis, Dental, X-Ray, OPD



# OT, MOT



# **GENERAL & PRIVATE WARDS**



# CT SCAN, X-RAY, MEMOGRAPHY



# **BLOOD BANK & NATUROPATHY**



# WATER TREATMENT & OTHERS



# **Dialysis in association with**





Services started on 15 August 2016 2000+ Dialysis done so far

# Doctors

| Name                          | Qualification      | Speciality | Serving   |
|-------------------------------|--------------------|------------|-----------|
| Dr. N.S.NARUKA                | M.B.B.S            | HOD        | FULLTIME  |
| Dr. RAVI SHARMA               | OPTHOMETRIST       | EYE        | FULL TIME |
| <u>Dr. GOVIND SAN</u> I       | HOMIOPATHIST       | GENERAL    | FULL TIME |
| Dr. SUNITA KUMARI             | M.B.B.S            | GENERAL    | FULL TIME |
| Dr. PINKY JEWARIYA            | M.B.B.S            | GENERAL    | FULL TI