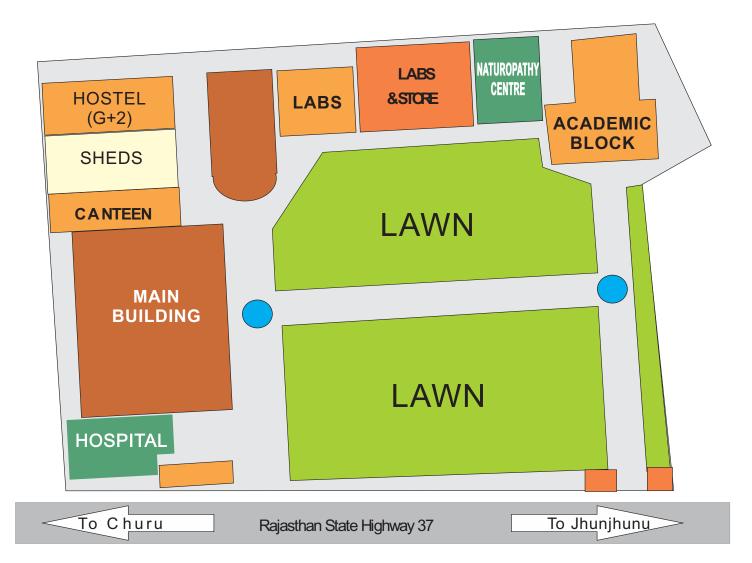

# LOCATION

# LOCATION IN RAJASTHAN

# JJT - At a Glance

## Campus is spread into 30 Acres

| Academic Campus | 13 | Acres |
|-----------------|----|-------|
| Sports Campus   | 17 | Acres |

### Infrastructure

| Building                  | Covered<br>Area | No of<br>Floors | Total Built<br>up Area |
|---------------------------|-----------------|-----------------|------------------------|
| Main Building             | 60000           | 6               | 360000                 |
| Hospital Building         | 10500           | 5               | 52500                  |
| Maternity ward & Wards    | 11150           | 3               | 33450                  |
| Canteen & Guest House     | 5000            | 2               | 10000                  |
| Hostel                    | 10500           | 3               | 31500                  |
| Auditorium                | 15000           | 1               | 15000                  |
| Civil & Mechanical Labs   | 32000           | 1               | 32000                  |
| Store                     | 10000           | 1               | 10000                  |
| Naturotheraphy            | 17750           | 1               | 17750                  |
| Academic Building         | 14500           | 4               | 58000                  |
| Medical store & Cafeteria | 2000            | 3               | 6000                   |
| Sheds                     | 17600           |                 | 17600                  |