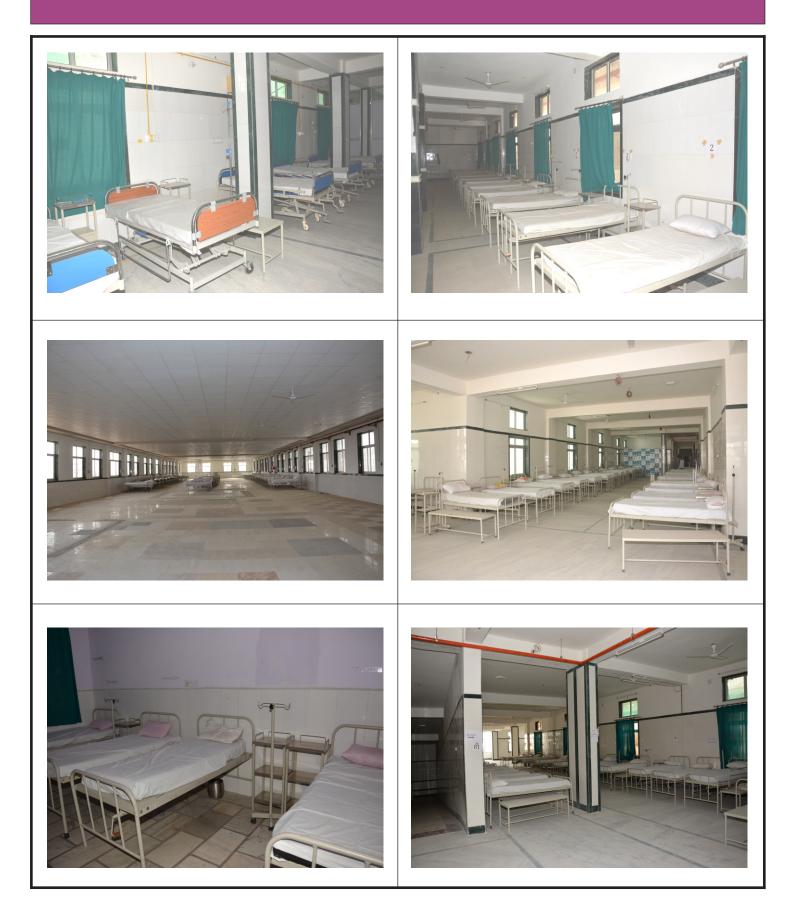

| 2 |
| 3 Twin Bottle Electric Suction Apparatus | 2 |
| 4 Major OT Lights                        | 4 |
| 5 Medium Shadow less OT Lights           | 2 |
| 6 Mobile Shadow less OT Lights           | 6 |
| 7 Ventilator ( adult & Paediatric)       | 2 |
| 8 Ventilator                             | 4 |
| 9 Anaesthesia Machine                    | 4 |
| 10 Respirometer                          | 6 |
| 11 Miscellaneous Instruments             |   |
|                                          |   |

#### XV ENT

1 Audio Meter 2 Miscellaneous Instruments (auroscope, Tracheotomy sets etc.)

# **Hospital Building**



# Emergency, Medical Store, Cafeteria



# **Receiption, Administration & OPD**



# Optometry, Dialysis, Dental, X-Ray, OPD



# OT, MOT



# **GENERAL & PRIVATE WARDS**



# CT SCAN, X-RAY, MEMOGRAPHY



# **BLOOD BANK & NATUROPATHY**



# WATER TREATMENT & OTHERS



# **Dialysis in association with**





Services started on 15 August 2016 2000+ Dialysis done so far

# Doctors

| Name                          | Qualification      | Speciality | Serving   |
|-------------------------------|--------------------|------------|-----------|
| Dr. N.S.NARUKA                | M.B.B.S            | HOD        | FULLTIME  |
| Dr. RAVI SHARMA               | OPTHOMETRIST       | EYE        | FULL TIME |
| <u>Dr. GOVIND SAN</u> I       | HOMIOPATHIST       | GENERAL    | FULL TIME |
| Dr. SUNITA KUMARI             | M.B.B.S            | GENERAL    | FULL TIME |
| Dr. PINKY JEWARIYA            | M.B.B.S            | GENERAL    | FULL TIME |
| Dr. NASAREEN BANO